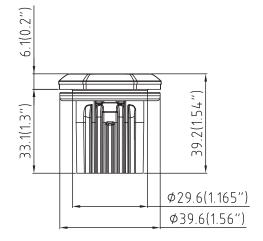

## **XF FLUSH MOUNT LIGHT**

| XF Flush Mount Light |                                                  |  |  |  |
|----------------------|--------------------------------------------------|--|--|--|
| Single Colors        | EXFS10001-(x)                                    |  |  |  |
| Dual Colors          | EXFS10002-(y)                                    |  |  |  |
| Features:            | Low profile design with advanced LED output      |  |  |  |
| Light Sync:          | Up to 24 lightheads (Sync 2)                     |  |  |  |
| Dimensions(I):       | 1.6" (4.06 cm)                                   |  |  |  |
| Dimensions(h):       | 1.51" (3.84 cm)                                  |  |  |  |
| Dimensions(d):       | 1.54" (3.91 cm)                                  |  |  |  |
| Certifications:      | SAE J595, ECE R65, ECE R10, CA Title 13, CISPR25 |  |  |  |