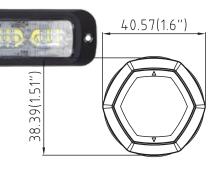

## **XF FLUSH MOUNT LIGHT**

| XF Flush Mount Light |                                                  |  |  |  |
|----------------------|--------------------------------------------------|--|--|--|
| Single Colors        | EXFS10001-(x)                                    |  |  |  |
| Dual Colors          | EXFS10002-(y)                                    |  |  |  |
| Features:            | Low profile design with advanced LED output      |  |  |  |
| Light Sync:          | Up to 24 lightheads (Sync 2)                     |  |  |  |
| Dimensions(I):       | 1.6" (4.06 cm)                                   |  |  |  |
| Dimensions(h):       | 1.51" (3.84 cm)                                  |  |  |  |
| Dimensions(d):       | 1.54" (3.91 cm)                                  |  |  |  |
| Certifications:      | SAE J595, ECE R65, ECE R10, CA Title 13, CISPR25 |  |  |  |