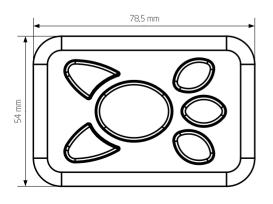

| TECHNISCHE DATEN                                       |                                                 |
|--------------------------------------------------------|-------------------------------------------------|
| Nennspannung                                           | 12 VDC (10,8 14,4 VDC)                          |
| Stromaufnahme                                          | < 200 mA im Betrieb<br>< 0,5 mA in Bereitschaft |
| Temperaturbereich<br>- Betrieb<br>- Lagerung/Transport | -40 +70 ℃<br>-40 +85 ℃                          |
| Gewicht                                                | ca. 70 g                                        |
| Abmessungen                                            | 78,5 x 54 x 22,5 mm                             |
| Zulassung                                              | el-034713(EMV)                                  |