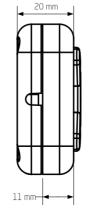

| TECHNISCHE DATEN                                       |                                                 |
|--------------------------------------------------------|-------------------------------------------------|
| Nennspannung                                           | 12 VDC (10,8 14,4 VDC)                          |
| Stromaufnahme                                          | < 200 mA im Betrieb<br>< 0,5 mA in Bereitschaft |
| Temperaturbereich<br>- Betrieb<br>- Lagerung/Transport | -40 +70 ℃<br>-40 +85 ℃                          |
| Gewicht                                                | ca. 70 g                                        |
| Abmessungen                                            | 78,5 x 54 x 22,5 mm                             |
| Zulassung                                              | el-034713(EMV)                                  |